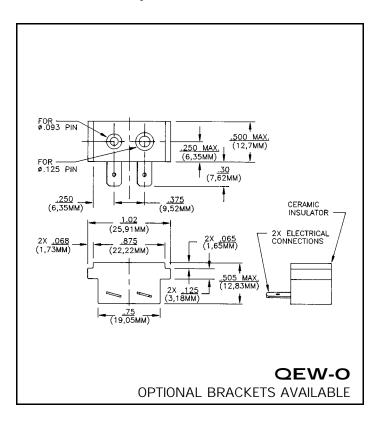

#### QEW-0

Note: For 100 watts and greater, ample convection or forced air flow is required to prevent socket damage. Lamp Pins should not exceed 225°C to prevent lamp failure. Consult factory for assistance.