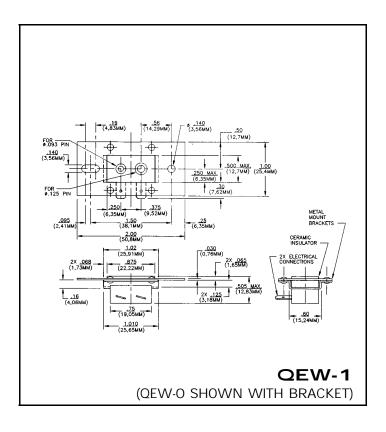

## **QEW-0, 1**

The QEW Lampholder is designed to the ANSI Codes and International Standards. Lampholders are UL and CSA recognized.