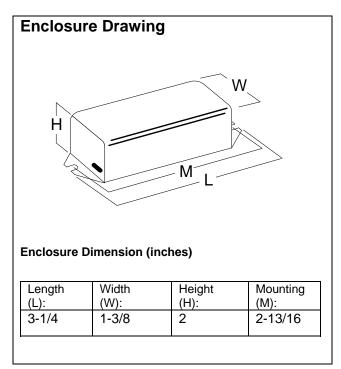

## RADIONIC INDUSTRIES, INC.

| Customer Part #: |          |
|------------------|----------|
| Vendor:          | RADIONIC |
| R.I. Catalog #:  | AS125    |
| Start method:    | PREHEAT  |
| Connection type: | LEADS    |
| Input voltage:   | 120VAC   |
| Frequency:       | 60Hz     |