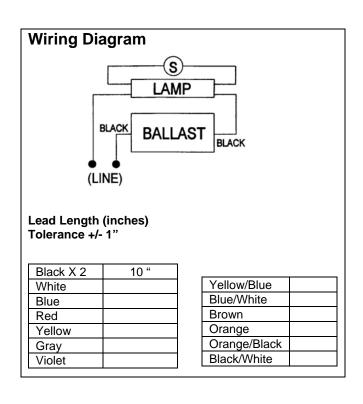

## RADIONIC INDUSTRIES, INC.

| Customer Part #: |          |
|------------------|----------|
| Vendor:          | RADIONIC |
| R.I. Catalog #:  | AS125    |
| Start method:    | PREHEAT  |
| Connection type: | LEADS    |
| Input voltage:   | 120VAC   |
| Frequency:       | 60Hz     |