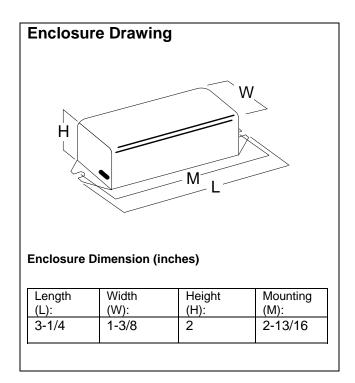

## RADIONIC INDUSTRIES, INC.

| Customer Part #: |          |
|------------------|----------|
| Vendor:          | RADIONIC |
| R.I. Catalog #:  | AS125ST  |
| Start method:    | PREHEAT  |
| Connection type: | LEADS    |
| Input voltage:   | 120VAC   |
| Frequency:       | 60Hz     |