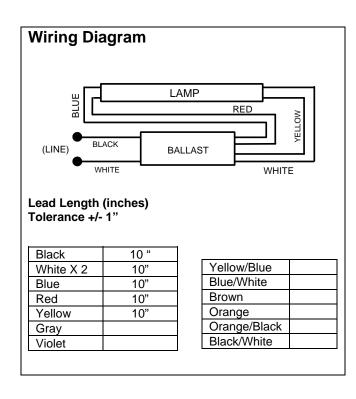

## RADIONIC INDUSTRIES, INC.

| Customer Part #: |          |
|------------------|----------|
| Vendor:          | RADIONIC |
| R.I. Catalog #:  | AS125ST  |
| Start method:    | PREHEAT  |
| Connection type: | LEADS    |
| Input voltage:   | 120VAC   |
| Frequency:       | 60Hz     |