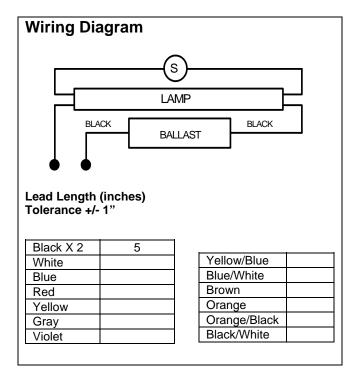

## RADIONIC INDUSTRIES, INC.

| Customer Part #: |          |
|------------------|----------|
| Vendor:          | RADIONIC |
| R.I. Catalog #:  | C115N    |
| Start method:    | PREHEAT  |
| Connection type: | LEADS    |
| Input voltage:   | 120VAC   |
| Frequency:       | 60Hz     |