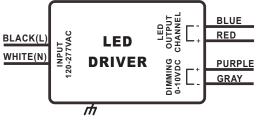

#### WIRING DIAGRAMS

| INPUT SIDE LENGTH  |              | OUTPUT SIDE | LENGTH       |
|--------------------|--------------|-------------|--------------|
| BLACK              | 12"[304.8mm] | RED         | 6"[152.4mm]  |
| WHITE 12"[304.8mm] |              | BLUE        | 6"[152.4mm]  |
|                    |              | PURPLE      | 12"[304.8mm] |
|                    |              | GRAY        | 12"[304.8mm] |
|                    |              |             |              |
|                    |              |             |              |
|                    |              |             |              |
|                    |              |             | )            |