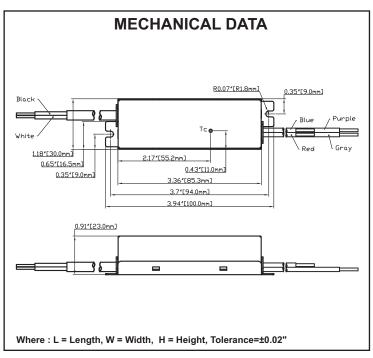

#### WIRING DIAGRAMS

| INPUT SIDE LENGTH  |              | OUTPUT SIDE | LENGTH       |
|--------------------|--------------|-------------|--------------|
| BLACK              | 12"[304.8mm] | RED         | 6"[152.4mm]  |
| WHITE 12"[304.8mm] |              | BLUE        | 6"[152.4mm]  |
|                    |              | PURPLE      | 12"[304.8mm] |
|                    |              | GRAY        | 12"[304.8mm] |
|                    |              |             |              |
|                    |              |             |              |
|                    |              |             |              |
|                    |              |             | )            |