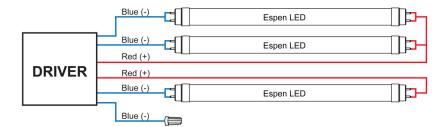

----------------------------------------------------|---------------|---|--|-----------------------|------------------------|--|
| No. of Channels                                    | 3             | 4 |  | Frequency             | 50-60Hz                |  |
| No. of Coretech LED Lamps                          | 3             | 4 |  | Input Voltage (range) | 120-277 VAC            |  |
| Output Voltage (Range)                             | 25-50VDC      |   |  | Power Factor (min.)   | 0.9 @ full load 277VAC |  |
| Output Current Range<br>(Programmable @ full load) | 200mA - 500mA |   |  | THD (max.)            | 20% @ full load 110AC  |  |
| Total Rated Power                                  | 80W           |   |  | Efficiency (typical)  | 0.86                   |  |

# Wiring diagram







## Dimension



Specification data is based on tests performed in a controlled environment and represents relative performance. Actual performance can vary depending on operating conditions. Application and performance data subject to change without notice. All specifications are nominal unless noted otherwise.

Espen Technology, Inc. | 12257 Florence Avenue | Santa Fe Springs, CA 90670 | Phone: (562) 529-2938 | Fax: (562) 529-2978 Toll Free:(866) 933-7736 | Email: info@espentech.com | www.espentech.com