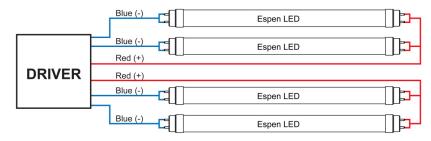

|----------------------------------------------------|---------------|---|--|-----------------------|------------------------|--|
| No. of Channels                                    | 3             | 4 |  | Frequency             | 50-60Hz                |  |
| No. of Coretech LED Lamps                          | 3             | 4 |  | Input Voltage (range) | 120-277 VAC            |  |
| Output Voltage (Range)                             | 25-50VDC      |   |  | Power Factor (min.)   | 0.9 @ full load 277VAC |  |
| Output Current Range<br>(Programmable @ full load) | 200mA - 500mA |   |  | THD (max.)            | 20% @ full load 110AC  |  |
| Total Rated Power                                  | 80W           |   |  | Efficiency (typical)  | 0.86                   |  |

# Wiring diagram







## Dimension



Specification data is based on tests performed in a controlled environment and represents relative performance. Actual performance can vary depending on operating conditions. Application and performance data subject to change without notice. All specifications are nominal unless noted otherwise.

Espen Technology, Inc. | 12257 Florence Avenue | Santa Fe Springs, CA 90670 | Phone: (562) 529-2938 | Fax: (562) 529-2978 Toll Free:(866) 933-7736 | Email: info@espentech.com | www.espentech.com