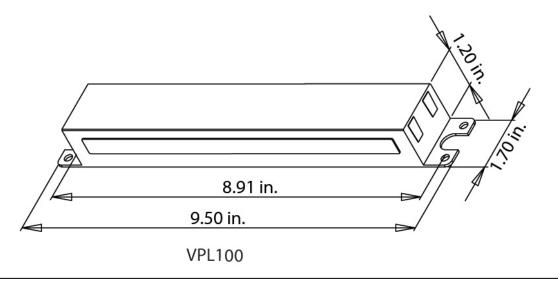

## Dimension

Specification data is based on tests performed in a controlled environment and represents relative performance. Actual performance can vary depending on operating conditions. Application and performance data subject to change without notice. All specifications are nominal unless noted otherwise.