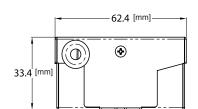

## SIZING INFORMATION

## **KEY SELECTOR GUIDE**

Hatch V-LOC Technology enables quick and easy setting of driver output voltage with the simple click of a key. Select the appropriate V-LOC key for the desired output voltage and click it into the driver. The keys are **interchangeable** across the Hatch V-LOC constant voltage LED Driver product family.