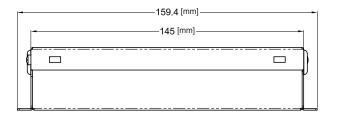

## SIZING INFORMATION



## Input 6" # 18AWG Black (L), White (N), Green (G) 6" # 18AWG Red (+), Black/White (-) Dimming 6" # 24AWG Purple (+), Grey (-)



## PACKAGING INFORMATION

WIRING INFORMATION

| We  | ight   | 0.57 lbs     |
|-----|--------|--------------|
| Qua | antity | 30 pc/carton |

Always confirm fit with a physical sample. Specifications subject to change without notice.



## **KEY SELECTOR GUIDE**

Hatch V-LOC Technology enables quick and easy setting of driver output voltage with the simple click of a key. Select the appropriate V-LOC key for the desired output voltage and click it into the driver. The keys are **interchangeable** across the Hatch V-LOC constant voltage LED Driver product family.

| Key Part | Output<br>Voltage | Max lout (A)     |                  |                  |
|----------|-------------------|------------------|------------------|------------------|
| Number   |                   | XWV40-1248-UNV