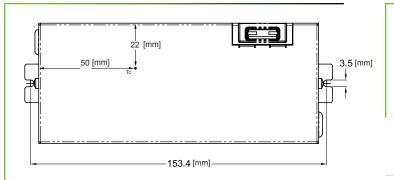

## SIZING INFORMATION

## Input 6" # 18AWG Black (L), White (N), Green (G) 6" # 18AWG Red (+), Black/White (-) Dimming 6" # 24AWG Purple (+), Grey (-)

## PACKAGING INFORMATION

WIRING INFORMATION

| We  | ight   | 0.57 lbs     |
|-----|--------|--------------|
| Qua | antity | 30 pc/carton |

Always confirm fit with a physical sample. Specifications subject to change without notice.