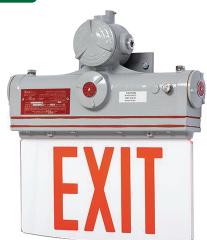

# XPEX LED SERIES Explosion Proof Edge Lit LED Exit Sign

|    | PROJECT:       |
|----|----------------|
| CZ | FIXTURE TYPE:  |
|    | LOCATION:      |
|    | CONTACT/PHONE: |
|    |                |

## **FEATURES**

- Emergency battery back-up integral to sign (no additional enclosure required)
- 3-hour emergency operation
- Optional battery back-up self-diagnostic feature
- Field replaceable LED circuit boards and drivers with quick disconnects
- Edge-lit sign
- Wall, pendant and end mounting options
- Alternate exit legend and languages available
- Single- or double-sided option
- Sealed NiCad batteries
- Provided with three (3) 1/2 " NPT hubs
- Red or green LED options