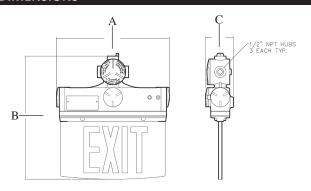

## **DIMENSIONS**

| XPEX SERIES              | Dimensions (inches) |      |       | Boxed   | Shipping Volume  |
|--------------------------|---------------------|------|-------|---------|------------------|
| APEA SERIES              | A                   | В    | С     | Weight  | (Boxed Fixtures) |
| XPEX LED Exit Sign/Light | 14.88               | 3.69 | 16.00 | 14 lbs. | 1.24 cu. ft.     |

## **FEATURES**

- Emergency battery back-up integral to sign (no additional enclosure required)
- 3-hour emergency operation
- Optional battery back-up self-diagnostic feature
- Field replaceable LED circuit boards and drivers with quick disconnects
- Edge-lit sign
- Wall, pendant and end mounting options
- Alternate exit legend and languages available
- Single- or double-sided option
- Sealed NiCad batteries
- Provided with three (3) 1/2 " NPT hubs
- Red or green LED options